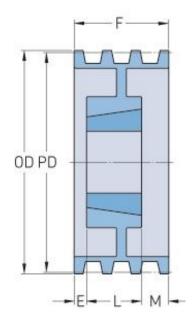

## PHP 5-D135TB

| Pitch diameter<br>(mm)   | 342.9  |
|--------------------------|--------|
| Pitch diameter (in)      | 13.5   |
| Outside diameter (mm)    | 358.14 |
| Outside diameter<br>(in) | 14.1   |
| Pulley type              | A-2    |
| Bushing no.              | 4040   |
| Min. bore (mm)           | 44.45  |
| Min. bore (in)           | 1.75   |
| Max. bore (mm)           | 101.6  |
| Max. bore (in)           | 4      |
| F (in)                   | 7(1/2) |
| E (in)                   | (3/4)  |
| L (in)                   | 4      |
| M (in)                   | 2(3/4) |
| Weight (lbs)             | 92     |