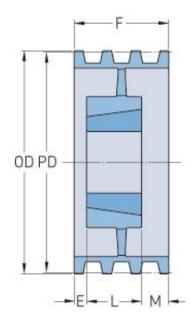

## PHP 5-C440TB

| Pitch diameter<br>(mm)   | 1117.6  |
|--------------------------|---------|
| Pitch diameter (in)      | 44      |
| Outside diameter<br>(mm) | 1127.76 |
| Outside diameter (in)    | 44.4    |
| Pulley type              | A-3     |
| Bushing no.              | 4040    |
| Min. bore (mm)           | 44.45   |
| Min. bore (in)           | 1.75    |
| Max. bore (mm)           | 101.6   |
| Max. bore (in)           | 4       |
| F (in)                   | 5(3/8)  |
| E (in)                   | (1/4)   |
| L (in)                   | 4       |
| M (in)                   | 1(1/8)  |
| Weight (lbs)             | 288     |