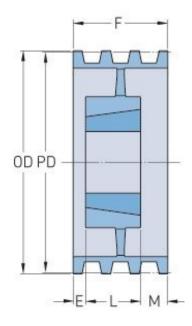

## PHP 5-C360TB

| Pitch diameter<br>(mm)   | 914.4  |
|--------------------------|--------|
| Pitch diameter (in)      | 36     |
| Outside diameter (mm)    | 924.56 |
| Outside diameter<br>(in) | 36.4   |
| Pulley type              | A-3    |
| Bushing no.              | 4040   |
| Min. bore (mm)           | 44.45  |
| Min. bore (in)           | 1.75   |
| Max. bore (mm)           | 101.6  |
| Max. bore (in)           | 4      |
| F (in)                   | 5(3/8) |
| E (in)                   | (1/4)  |
| L (in)                   | 4      |
| M (in)                   | 1(1/8) |
| Weight (lbs)             | 244    |