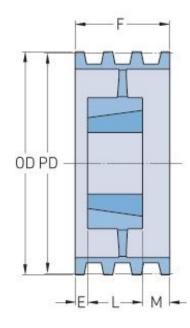

## **PHP 5-C300TB**

| Diâmetro primitivo<br>(mm) | 762    |
|----------------------------|--------|
| Pitch diameter (in)        | 30     |
| Diâmetro externo<br>(mm)   | 772.16 |
| Outside diameter<br>(in)   | 30.4   |
| Tipo de polie              | A-3    |
| Número do<br>casquilho     | 3535   |
| Furo mínimo (mm)           | 50.8   |
| Furo mínimo (in)           | 2      |
| Furo máximo (mm)           | 88.9   |
| Furo mínimo (in)           | 3.5    |
| F (in)                     | 5(3/8) |
| E (in)                     | 0      |
| L (in)                     | 3(1/2) |
| M (in)                     | 1(7/8) |
| Peso (lbs)                 | 176    |