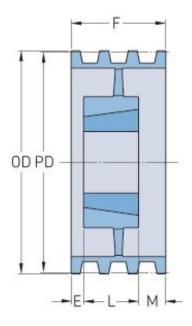

## PHP 5-C180TB

| Pitch diameter<br>(mm)   | 457.2  |
|--------------------------|--------|
| Pitch diameter (in)      | 18     |
| Outside diameter<br>(mm) | 467.36 |
| Outside diameter (in)    | 18.4   |
| Pulley type              | A-3    |
| Bushing no.              | 3030   |
| Min. bore (mm)           | 31.75  |
| Min. bore (in)           | 1.25   |
| Max. bore (mm)           | 76.2   |
| Max. bore (in)           | 3      |
| F (in)                   | 5(3/8) |
| E (in)                   | (1/2)  |
| L (in)                   | 3      |
| M (in)                   | 1(7/8) |
| Weight (lbs)             | 83     |