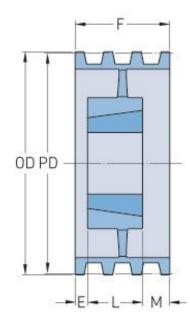

## **PHP 5-C160TB**

| Pitch diameter<br>(mm)   | 406.4  |
|--------------------------|--------|
| Pitch diameter (in)      | 16     |
| Outside diameter<br>(mm) | 416.56 |
| Outside diameter<br>(in) | 16.4   |
| Pulley type              | A-3    |
| Bushing no.              | 3030   |
| Min. bore (mm)           | 31.75  |
| Min. bore (in)           | 1.25   |
| Max. bore (mm)           | 76.2   |
| Max. bore (in)           | 3      |
| F (in)                   | 5(3/8) |
| E (in)                   | (1/2)  |
| L (in)                   | 3      |
| M (in)                   | 1(7/8) |
| Weight (lbs)             | 70     |