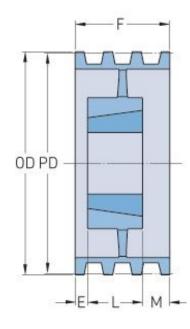

## **PHP 5-C140TB**

| Pitch diameter<br>(mm)   | 355.6  |
|--------------------------|--------|
| Pitch diameter (in)      | 14     |
| Outside diameter<br>(mm) | 365.76 |
| Outside diameter<br>(in) | 14.4   |
| Pulley type              | A-3    |
| Bushing no.              | 3030   |
| Min. bore (mm)           | 31.75  |
| Min. bore (in)           | 1.25   |
| Max. bore (mm)           | 76.2   |
| Max. bore (in)           | 3      |
| F (in)                   | 5(3/8) |
| E (in)                   | (1/2)  |
| L (in)                   | 3      |
| M (in)                   | 1(7/8) |
| Weight (lbs)             | 65     |