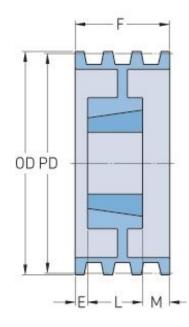

## **PHP 5-C120TB**

| Diâmetro primitivo<br>(mm) | 304.8  |
|----------------------------|--------|
| Pitch diameter (in)        | 12     |
| Diâmetro externo<br>(mm)   | 314.96 |
| Outside diameter<br>(in)   | 12.4   |
| Tipo de polie              | A-2    |
| Número do<br>casquilho     | 3030   |
| Furo mínimo (mm)           | 31.75  |
| Furo mínimo (in)           | 1.25   |
| Furo máximo (mm)           | 76.2   |
| Furo mínimo (in)           | 3      |
| F (in)                     | 5(3/8) |
| E (in)                     | (1/2)  |
| L (in)                     | 3      |
| M (in)                     | 1(7/8) |
| Peso (lbs)                 | 58     |