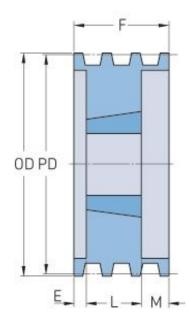

## **PHP 5-C85TB**

| Pitch diameter<br>(mm)   | 215.9  |
|--------------------------|--------|
| Pitch diameter (in)      | 8.5    |
| Outside diameter<br>(mm) | 226.06 |
| Outside diameter<br>(in) | 8.9    |
| Pulley type              | A-1    |
| Bushing no.              | 2517   |
| Min. bore (mm)           | 19.05  |
| Min. bore (in)           | 0.75   |
| Max. bore (mm)           | 63.5   |
| Max. bore (in)           | 2.5    |
| F (in)                   | 5(3/8) |
| E (in)                   | 1(1/2) |
| L (in)                   | 1(3/4) |
| M (in)                   | 2(1/8) |
| Weight (lbs)             | 34     |