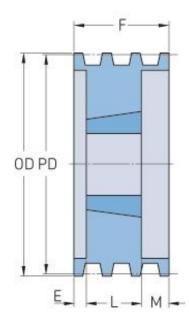

## **PHP 5-C80TB**

| Pitch diameter<br>(mm)   | 203.2  |
|--------------------------|--------|
| Pitch diameter (in)      | 8      |
| Outside diameter<br>(mm) | 213.36 |
| Outside diameter<br>(in) | 8.4    |
| Pulley type              | A-1    |
| Bushing no.              | 2517   |
| Min. bore (mm)           | 19.05  |
| Min. bore (in)           | 0.75   |
| Max. bore (mm)           | 63.5   |
| Max. bore (in)           | 2.5    |
| F (in)                   | 5(3/8) |
| E (in)                   | 1(1/2) |
| L (in)                   | 1(3/4) |
| M (in)                   | 2(1/8) |
| Weight (lbs)             | 30     |