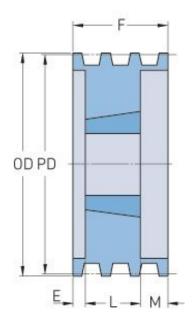

## **PHP 5-C75TB**

| Pitch diameter<br>(mm)   | 190.5  |
|--------------------------|--------|
| Pitch diameter (in)      | 7.5    |
| Outside diameter<br>(mm) | 200.66 |
| Outside diameter<br>(in) | 7.9    |
| Pulley type              | A-1    |
| Bushing no.              | 2517   |
| Min. bore (mm)           | 19.05  |
| Min. bore (in)           | 0.75   |
| Max. bore (mm)           | 63.5   |
| Max. bore (in)           | 2.5    |
| F (in)                   | 5(3/8) |
| E (in)                   | 1(1/2) |
| L (in)                   | 1(3/4) |
| M (in)                   | 2(1/8) |
| Weight (lbs)             | 26     |