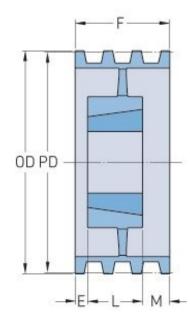

## **PHP 5-B380TB**

| Pitch diameter<br>(mm)   | 965.2  |
|--------------------------|--------|
| Pitch diameter (in)      | 38     |
| Outside diameter<br>(mm) | 974.09 |
| Outside diameter<br>(in) | 38.35  |
| Pulley type              | A-3    |
| Bushing no.              | 3030   |
| Min. bore (mm)           | 31.75  |
| Min. bore (in)           | 1.25   |
| Max. bore (mm)           | 76.2   |
| Max. bore (in)           | 3      |
| F (in)                   | 4      |
| E (in)                   | (1/4)  |
| L (in)                   | 3      |
| M (in)                   | (3/4)  |
| Weight (lbs)             | 158    |