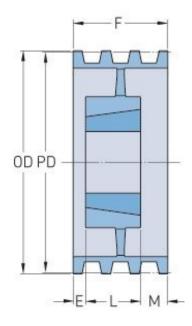

## PHP 5-B300TB

| Pitch diameter (mm)   | 762    |
|-----------------------|--------|
| Pitch diameter (in)   | 30     |
| Outside diameter (mm) | 770.89 |
| Outside diameter (in) | 30.35  |
| Pulley type           | A-3    |
| Bushing no.           | 3030   |
| Min. bore (mm)        | 31.75  |
| Min. bore (in)        | 1.25   |
| Max. bore (mm)        | 76.2   |
| Max. bore (in)        | 3      |
| F (in)                | 4      |
| E (in)                | (1/4)  |
| L (in)                | 3      |
| M (in)                | (3/4)  |
| Weight (lbs)          | 109    |