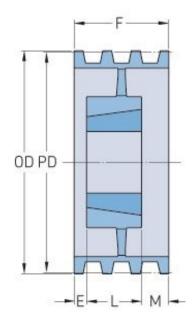

## PHP 5-B250TB

| Pitch diameter (mm)   | 635    |
|-----------------------|--------|
| Pitch diameter (in)   | 25     |
| Outside diameter (mm) | 643.89 |
| Outside diameter (in) | 25.35  |
| Pulley type           | A-3    |
| Bushing no.           | 3030   |
| Min. bore (mm)        | 31.75  |
| Min. bore (in)        | 1.25   |
| Max. bore (mm)        | 76.2   |
| Max. bore (in)        | 3      |
| F (in)                | 4      |
| E (in)                | (1/4)  |
| L (in)                | 3      |
| M (in)                | (3/4)  |
| Weight (lbs)          | 81     |