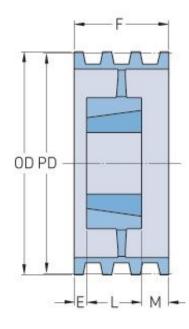

## **PHP 5-B200TB**

| Nazivni promjer<br>(mm)  | 508    |
|--------------------------|--------|
| Pitch diameter (in)      | 20     |
| Vanjski promjer<br>(mm)  | 516.89 |
| Outside diameter<br>(in) | 20.35  |
| Tip remenice             | A-3    |
| Čahura broj              | 3030   |
| Minimalni otvor<br>(mm)  | 31.75  |
| Minimalni otvor<br>(in)  | 1.25   |
| Maksimalni otvor<br>(mm) | 76.2   |
| Minimalni otvor<br>(in)  | 3      |
| F (in)                   | 4      |
| E (in)                   | (1/4)  |
| L (in)                   | 3      |
| M (in)                   | (3/4)  |
| Težina (lbs)             | 75     |
|                          |        |