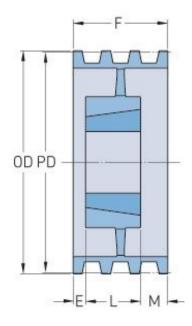

## PHP 5-B154TB

| Pitch diameter<br>(mm)   | 391.16  |
|--------------------------|---------|
| Pitch diameter (in)      | 15.4    |
| Outside diameter<br>(mm) | 400.05  |
| Outside diameter (in)    | 15.75   |
| Pulley type              | A-3     |
| Bushing no.              | 2517{1} |
| Min. bore (mm)           | 19.05   |
| Min. bore (in)           | 0.75    |
| Max. bore (mm)           | 63.5    |
| Max. bore (in)           | 2.5     |
| F (in)                   | 4       |
| E (in)                   | (3/4)   |
| L (in)                   | 1(3/4)  |
| M (in)                   | 1(1/2)  |
| Weight (lbs)             | 47      |