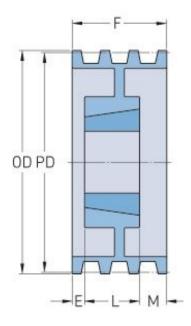

## PHP 5-B110TB

| Pitch diameter<br>(mm)   | 279.4   |
|--------------------------|---------|
| Pitch diameter (in)      | 11      |
| Outside diameter<br>(mm) | 288.29  |
| Outside diameter (in)    | 11.35   |
| Pulley type              | A-2     |
| Bushing no.              | 2517{1} |
| Min. bore (mm)           | 19.05   |
| Min. bore (in)           | 0.75    |
| Max. bore (mm)           | 63.5    |
| Max. bore (in)           | 2.5     |
| F (in)                   | 4       |
| E (in)                   | 2(1/4)  |
| L (in)                   | 1(3/4)  |
| M (in)                   | -       |
| Weight (lbs)             | 35      |