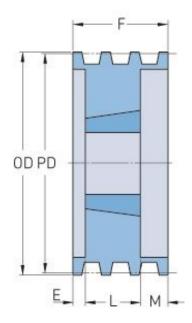

## **PHP 5-B74TB**

| Pitch diameter<br>(mm) | 187.96  |
|------------------------|---------|
| Pitch diameter (in)    | 7.4     |
| Outside diameter (mm)  | 196.85  |
| Outside diameter (in)  | 7.75    |
| Pulley type            | A-1     |
| Bushing no.            | 2517{1} |
| Min. bore (mm)         | 19.05   |
| Min. bore (in)         | 0.75    |
| Max. bore (mm)         | 63.5    |
| Max. bore (in)         | 2.5     |
| F (in)                 | 4       |
| E (in)                 | 2(1/4)  |
| L (in)                 | 1(3/4)  |
| M (in)                 | -       |
| Weight (lbs)           | 22      |