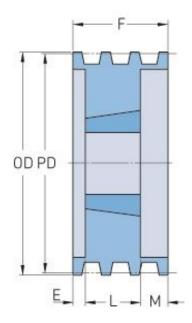

## **PHP 5-B64TB**

| Pitch diameter<br>(mm)   | 162.56  |
|--------------------------|---------|
| Pitch diameter (in)      | 6.4     |
| Outside diameter<br>(mm) | 171.45  |
| Outside diameter (in)    | 6.75    |
| Pulley type              | A-1     |
| Bushing no.              | 2517{1} |
| Min. bore (mm)           | 19.05   |
| Min. bore (in)           | 0.75    |
| Max. bore (mm)           | 63.5    |
| Max. bore (in)           | 2.5     |
| F (in)                   | 4       |
| E (in)                   | 2(1/4)  |
| L (in)                   | 1(3/4)  |
| M (in)                   | -       |
| Weight (lbs)             | 16      |