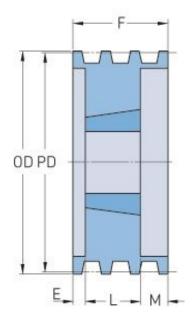

## **PHP 5-B60TB**

| Pitch diameter<br>(mm)   | 152.4   |
|--------------------------|---------|
| Pitch diameter (in)      | 6       |
| Outside diameter (mm)    | 161.29  |
| Outside diameter<br>(in) | 6.35    |
| Pulley type              | A-1     |
| Bushing no.              | 2517{1} |
| Min. bore (mm)           | 19.05   |
| Min. bore (in)           | 0.75    |
| Max. bore (mm)           | 63.5    |
| Max. bore (in)           | 2.5     |
| F (in)                   | 4       |
| E (in)                   | 2(1/4)  |
| L (in)                   | 1(3/4)  |
| M (in)                   | -       |
| Weight (lbs)             | 14      |