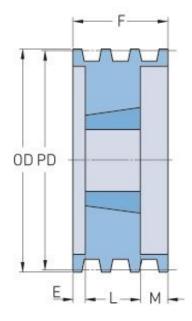

## **PHP 5-B56TB**

| Pitch diameter<br>(mm)   | 142.24  |
|--------------------------|---------|
| Pitch diameter (in)      | 5.6     |
| Outside diameter<br>(mm) | 151.13  |
| Outside diameter<br>(in) | 5.95    |
| Pulley type              | A-1     |
| Bushing no.              | 2517{1} |
| Min. bore (mm)           | 19.05   |
| Min. bore (in)           | 0.75    |
| Max. bore (mm)           | 63.5    |
| Max. bore (in)           | 2.5     |
| F (in)                   | 4       |
| E (in)                   | 2(1/4)  |
| L (in)                   | 1(3/4)  |
| M (in)                   | -       |
| Weight (lbs)             | 12      |