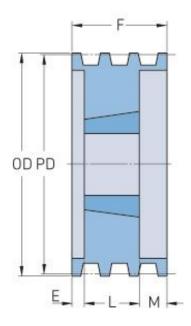

## **PHP 5-B54TB**

| Pitch diameter<br>(mm)   | 137.16  |
|--------------------------|---------|
| Pitch diameter (in)      | 5.4     |
| Outside diameter (mm)    | 146.05  |
| Outside diameter<br>(in) | 5.75    |
| Pulley type              | A-1     |
| Bushing no.              | 2517{1} |
| Min. bore (mm)           | 19.05   |
| Min. bore (in)           | 0.75    |
| Max. bore (mm)           | 63.5    |
| Max. bore (in)           | 2.5     |
| F (in)                   | 4       |
| E (in)                   | 2(1/4)  |
| L (in)                   | 1(3/4)  |
| M (in)                   | -       |
| Weight (lbs)             | 11.5    |