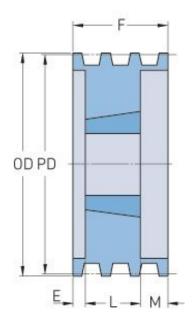

## **PHP 5-B52TB**

| Pitch diameter<br>(mm)   | 132.08 |
|--------------------------|--------|
| Pitch diameter (in)      | 5.2    |
| Outside diameter<br>(mm) | 140.97 |
| Outside diameter (in)    | 5.55   |
| Pulley type              | A-1    |
| Bushing no.              | 1615   |
| Min. bore (mm)           | 12.7   |
| Min. bore (in)           | 0.5    |
| Max. bore (mm)           | 41.27  |
| Max. bore (in)           | 1.62   |
| F (in)                   | 4      |
| E (in)                   | (7/8)  |
| L (in)                   | 1(1/2) |
| M (in)                   | -      |
| Weight (lbs)             | 11.3   |