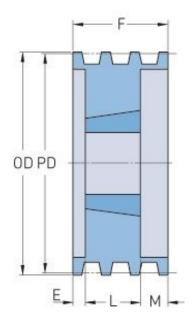

## **PHP 5-B50TB**

| Pitch diameter<br>(mm)   | 127    |
|--------------------------|--------|
| Pitch diameter (in)      | 5      |
| Outside diameter<br>(mm) | 135.89 |
| Outside diameter (in)    | 5.35   |
| Pulley type              | A-1    |
| Bushing no.              | 1615   |
| Min. bore (mm)           | 12.7   |
| Min. bore (in)           | 0.5    |
| Max. bore (mm)           | 41.27  |
| Max. bore (in)           | 1.62   |
| F (in)                   | 4      |
| E (in)                   | (7/8)  |
| L (in)                   | 1(1/2) |
| M (in)                   | -      |
| Weight (lbs)             | 10.5   |