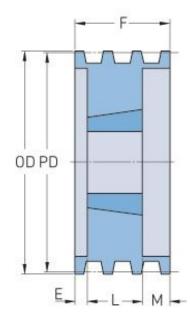

## **PHP 5-B44TB**

| Pitch diameter<br>(mm)   | 111.76 |
|--------------------------|--------|
| Pitch diameter (in)      | 4.4    |
| Outside diameter<br>(mm) | 120.65 |
| Outside diameter<br>(in) | 4.75   |
| Pulley type              | A-1    |
| Bushing no.              | 1615   |
| Min. bore (mm)           | 12.7   |
| Min. bore (in)           | 0.5    |
| Max. bore (mm)           | 41.27  |
| Max. bore (in)           | 1.62   |
| F (in)                   | 4      |
| E (in)                   | 2(1/2) |
| L (in)                   | 1(1/2) |
| M (in)                   | -      |
| Weight (lbs)             | 8      |
|                          |        |