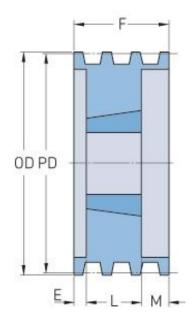

## **PHP 5-B42TB**

| Pitch diameter<br>(mm)   | 106.68 |
|--------------------------|--------|
| Pitch diameter (in)      | 4.2    |
| Outside diameter<br>(mm) | 115.57 |
| Outside diameter<br>(in) | 4.55   |
| Pulley type              | A-1    |
| Bushing no.              | 1615   |
| Min. bore (mm)           | 12.7   |
| Min. bore (in)           | 0.5    |
| Max. bore (mm)           | 41.27  |
| Max. bore (in)           | 1.62   |
| F (in)                   | 4      |
| E (in)                   | 2(1/2) |
| L (in)                   | 1(1/2) |
| M (in)                   | -      |
| Weight (lbs)             | 7      |