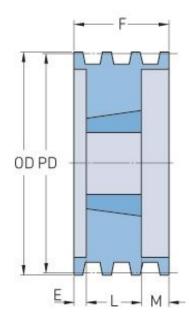

## **PHP 5-B40TB**

| Pitch diameter<br>(mm)   | 101.6  |
|--------------------------|--------|
| Pitch diameter (in)      | 4      |
| Outside diameter<br>(mm) | 110.49 |
| Outside diameter<br>(in) | 4.35   |
| Pulley type              | A-1    |
| Bushing no.              | 1215   |
| Min. bore (mm)           | 15.88  |
| Min. bore (in)           | 0.63   |
| Max. bore (mm)           | 41.27  |
| Max. bore (in)           | 1.62   |
| F (in)                   | 4      |
| E (in)                   | 2(1/2) |
| L (in)                   | 1(1/2) |
| M (in)                   | -      |
| Weight (lbs)             | 6.5    |
|                          |        |