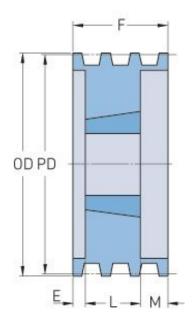

## **PHP 5-B38TB**

| Pitch diameter<br>(mm)   | 96.52  |
|--------------------------|--------|
| Pitch diameter (in)      | 3.8    |
| Outside diameter (mm)    | 105.41 |
| Outside diameter<br>(in) | 4.15   |
| Pulley type              | A-1    |
| Bushing no.              | 1215   |
| Min. bore (mm)           | 15.88  |
| Min. bore (in)           | 0.63   |
| Max. bore (mm)           | 41.27  |
| Max. bore (in)           | 1.62   |
| F (in)                   | 4      |
| E (in)                   | 2(1/2) |
| L (in)                   | 1(1/2) |
| M (in)                   | -      |
| Weight (lbs)             | 6      |