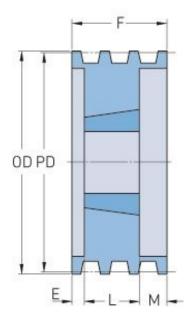

## **PHP 5-B36TB**

| Pitch diameter<br>(mm)   | 91.44  |
|--------------------------|--------|
| Pitch diameter (in)      | 3.6    |
| Outside diameter<br>(mm) | 100.33 |
| Outside diameter (in)    | 3.95   |
| Pulley type              | A-1    |
| Bushing no.              | 1210   |
| Min. bore (mm)           | 15.88  |
| Min. bore (in)           | 0.63   |
| Max. bore (mm)           | 31.75  |
| Max. bore (in)           | 1.25   |
| F (in)                   | 4      |
| E (in)                   | 2(1/2) |
| L (in)                   | 1(1/2) |
| M (in)                   | -      |
| Weight (lbs)             | 5.5    |