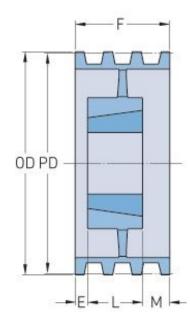

## **PHP 4-D270TB**

| Pitch diameter<br>(mm)       | 685.8   |
|------------------------------|---------|
| <br>Pitch diameter (in)      | 27      |
| Outside diameter<br>(mm)     | 701.04  |
| <br>Outside diameter<br>(in) | 27.6    |
| <br>Pulley type              | A-3     |
| <br>Bushing no.              | 4040    |
| <br>Min. bore (mm)           | 44.45   |
| <br>Min. bore (in)           | 1.75    |
| <br>Max. bore (mm)           | 101.6   |
| <br>Max. bore (in)           | 4       |
| <br>F (in)                   | 6(1/16) |
| <br>E (in)                   | (3/4)   |
| <br>K (in)                   | 4       |
| <br>L (in)                   | 4       |
| <br>M (in)                   | 1(5/16) |
| <br>Weight (lbs)             | 182     |
|                              |         |