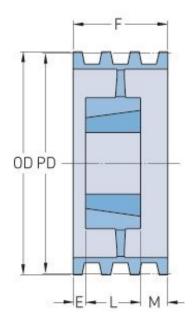

## PHP 4-D220TB

| Pitch diameter<br>(mm) | 558.8   |
|------------------------|---------|
| Pitch diameter (in)    | 22      |
| Outside diameter (mm)  | 574.04  |
| Outside diameter (in)  | 22.6    |
| Pulley type            | A-3     |
| Bushing no.            | 4040    |
| Min. bore (mm)         | 44.45   |
| Min. bore (in)         | 1.75    |
| Max. bore (mm)         | 101.6   |
| Max. bore (in)         | 4       |
| F (in)                 | 6(1/16) |
| E (in)                 | (3/4)   |
| K (in)                 | 4       |
| L (in)                 | 4       |
| M (in)                 | 1(5/16) |
| Weight (lbs)           | 142     |