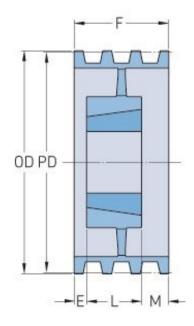

## PHP 4-D180TB

| Pitch diameter<br>(mm)   | 457.2    |
|--------------------------|----------|
| Pitch diameter (in)      | 18       |
| Outside diameter<br>(mm) | 472.44   |
| Outside diameter (in)    | 18.6     |
| Pulley type              | A-3      |
| Bushing no.              | 3535{1}  |
| Min. bore (mm)           | 50.8     |
| Min. bore (in)           | 2        |
| Max. bore (mm)           | 88.9     |
| Max. bore (in)           | 3.5      |
| F (in)                   | 6(1/16)  |
| E (in)                   | (3/4)    |
| K (in)                   | -        |
| L (in)                   | 3(1/2)   |
| M (in)                   | 1(13/16) |
| Weight (lbs)             | 109      |