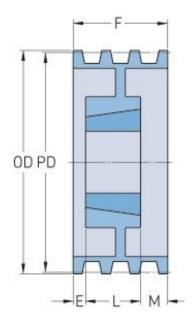

## PHP 4-D155TB

| Pitch diameter<br>(mm) | 393.7    |
|------------------------|----------|
| Pitch diameter (in)    | 15.5     |
| Outside diameter (mm)  | 408.94   |
| Outside diameter (in)  | 16.1     |
| Pulley type            | A-2      |
| Bushing no.            | 3535{1}  |
| Min. bore (mm)         | 50.8     |
| Min. bore (in)         | 2        |
| Max. bore (mm)         | 88.9     |
| Max. bore (in)         | 3.5      |
| F (in)                 | 6(1/16)  |
| E (in)                 | (3/4)    |
| K (in)                 | -        |
| L (in)                 | 3(1/2)   |
| M (in)                 | 1(13/16) |
| Weight (lbs)           | 99       |