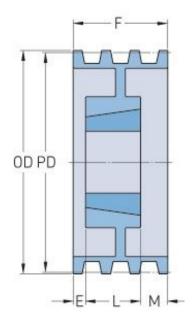

## PHP 4-D150TB

| Pitch diameter (mm)      | 381      |
|--------------------------|----------|
| Pitch diameter (in)      | 15       |
| Outside diameter<br>(mm) | 396.24   |
| Outside diameter (in)    | 15.6     |
| Pulley type              | A-2      |
| Bushing no.              | 3535{1}  |
| Min. bore (mm)           | 50.8     |
| Min. bore (in)           | 2        |
| Max. bore (mm)           | 88.9     |
| Max. bore (in)           | 3.5      |
| F (in)                   | 6(1/16)  |
| E (in)                   | (3/4)    |
| K (in)                   | -        |
| L (in)                   | 3(1/2)   |
| M (in)                   | 1(13/16) |
| Weight (lbs)             | 94       |