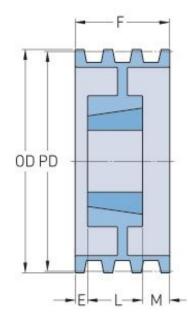

## **PHP 4-D145TB**

| Pitch diameter<br>(mm)   | 368.3    |
|--------------------------|----------|
| Pitch diameter (in)      | 14.5     |
| Outside diameter<br>(mm) | 383.54   |
| Outside diameter<br>(in) | 15.1     |
| Pulley type              | A-2      |
| Bushing no.              | 3535{1}  |
| Min. bore (mm)           | 50.8     |
| Min. bore (in)           | 2        |
| Max. bore (mm)           | 88.9     |
| Max. bore (in)           | 3.5      |
| F (in)                   | 6(1/16)  |
| E (in)                   | (3/4)    |
| K (in)                   | -        |
| L (in)                   | 3(1/2)   |
| M (in)                   | 1(13/16) |
| Weight (lbs)             | 94       |
|                          |          |