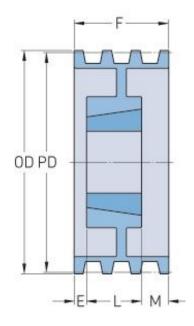

## PHP 4-D140TB

| Pitch diameter        | 355.6    |
|-----------------------|----------|
| (mm)                  | 14       |
| Pitch diameter (in)   |          |
| Outside diameter (mm) | 370.84   |
| Outside diameter (in) | 14.6     |
| Pulley type           | A-2      |
| Bushing no.           | 3535{1}  |
| Min. bore (mm)        | 50.8     |
| Min. bore (in)        | 2        |
| Max. bore (mm)        | 88.9     |
| Max. bore (in)        | 3.5      |
| F (in)                | 6(1/16)  |
| E (in)                | (3/4)    |
| K (in)                | -        |
| L (in)                | 3(1/2)   |
| M (in)                | 1(13/16) |
| Weight (lbs)          | 83       |