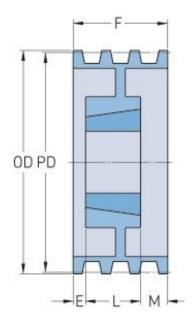

## PHP 4-D135TB

| Pitch diameter<br>(mm) | 342.9    |
|------------------------|----------|
| Pitch diameter (in)    | 13.5     |
| Outside diameter (mm)  | 358.14   |
| Outside diameter (in)  | 14.1     |
| Pulley type            | A-2      |
| Bushing no.            | 3535{1}  |
| Min. bore (mm)         | 50.8     |
| Min. bore (in)         | 2        |
| Max. bore (mm)         | 88.9     |
| Max. bore (in)         | 3.5      |
| F (in)                 | 6(1/16)  |
| E (in)                 | (3/4)    |
| K (in)                 | -        |
| L (in)                 | 3(1/2)   |
| M (in)                 | 1(13/16) |
| Weight (lbs)           | 78       |