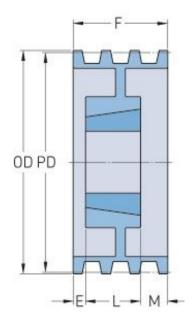

## PHP 4-D130TB

| Pitch diameter<br>(mm)   | 330.2    |
|--------------------------|----------|
| Pitch diameter (in)      | 13       |
| Outside diameter<br>(mm) | 345.44   |
| Outside diameter (in)    | 13.6     |
| Pulley type              | A-2      |
| Bushing no.              | 3535{1}  |
| Min. bore (mm)           | 50.8     |
| Min. bore (in)           | 2        |
| Max. bore (mm)           | 88.9     |
| Max. bore (in)           | 3.5      |
| F (in)                   | 6(1/16)  |
| E (in)                   | (3/4)    |
| K (in)                   | -        |
| L (in)                   | 3(1/2)   |
| M (in)                   | 1(13/16) |
| Weight (lbs)             | 73       |