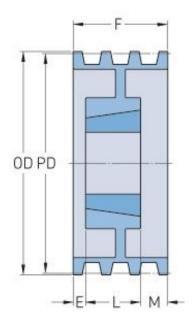

## PHP 4-D120TB

| Pitch diameter      | 304.8    |
|---------------------|----------|
| (mm)                |          |
| Pitch diameter (in) | 12       |
| Outside diameter    | 320.04   |
| (mm)                |          |
| Outside diameter    | 12.6     |
| (in)                |          |
| Pulley type         | A-2      |
| Bushing no.         | 3535{1}  |
| Min. bore (mm)      | 50.8     |
| Min. bore (in)      | 2        |
| Max. bore (mm)      | 88.9     |
| Max. bore (in)      | 3.5      |
| F (in)              | 6(1/16)  |
| E (in)              | (3/4)    |
| K (in)              | -        |
| L (in)              | 3(1/2)   |
| M (in)              | 1(13/16) |
| Weight (lbs)        | 63       |
|                     |          |