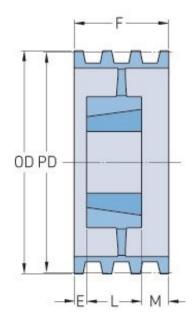

## PHP 4-C440TB

| Pitch diameter<br>(mm)   | 1117.6  |
|--------------------------|---------|
| Pitch diameter (in)      | 44      |
| Outside diameter (mm)    | 1127.76 |
| Outside diameter<br>(in) | 44.4    |
| Pulley type              | A-3     |
| Bushing no.              | 4040    |
| Min. bore (mm)           | 44.45   |
| Min. bore (in)           | 1.75    |
| Max. bore (mm)           | 101.6   |
| Max. bore (in)           | 4       |
| F (in)                   | 4(3/8)  |
| E (in)                   | -       |
| K (in)                   | 4       |
| L (in)                   | 4       |
| M (in)                   | (3/8)   |
| Weight (lbs)             | 282     |