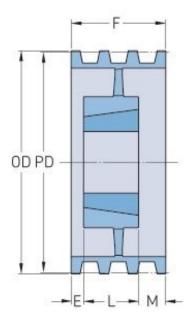

## PHP 4-C360TB

| Pitch diameter<br>(mm)   | 914.4   |
|--------------------------|---------|
| Pitch diameter (in)      | 36      |
| Outside diameter (mm)    | 924.56  |
| Outside diameter<br>(in) | 36.4    |
| Pulley type              | A-3     |
| Bushing no.              | 3535{1} |
| Min. bore (mm)           | 50.8    |
| Min. bore (in)           | 2       |
| Max. bore (mm)           | 88.9    |
| Max. bore (in)           | 3.5     |
| F (in)                   | 4(3/8)  |
| E (in)                   | -       |
| K (in)                   | -       |
| L (in)                   | 3(1/2)  |
| M (in)                   | (7/8)   |
| Weight (lbs)             | 192     |