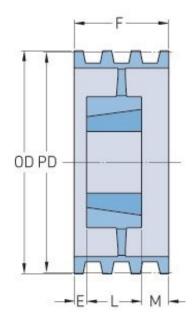

## **PHP 4-C300TB**

| Pitch diameter<br>(mm)   | 762     |
|--------------------------|---------|
| Pitch diameter (in)      | 30      |
| Outside diameter (mm)    | 772.16  |
| Outside diameter<br>(in) | 30.4    |
| Pulley type              | A-3     |
| Bushing no.              | 3535{1} |
| Min. bore (mm)           | 50.8    |
| Min. bore (in)           | 2       |
| Max. bore (mm)           | 88.9    |
| Max. bore (in)           | 3.5     |
| F (in)                   | 4(3/8)  |
| E (in)                   | -       |
| K (in)                   | -       |
| L (in)                   | 3(1/2)  |
| M (in)                   | (7/8)   |
| Weight (lbs)             | 164     |