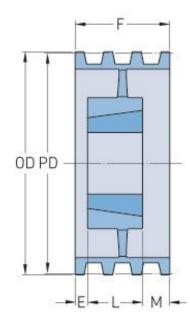

## **PHP 4-C240TB**

| Pitch diameter<br>(mm)   | 609.6  |
|--------------------------|--------|
| Pitch diameter (in)      | 24     |
| Outside diameter<br>(mm) | 619.76 |
| Outside diameter<br>(in) | 24.4   |
| Pulley type              | A-3    |
| Bushing no.              | 3030   |
| Min. bore (mm)           | 31.75  |
| Min. bore (in)           | 1.25   |
| Max. bore (mm)           | 76.2   |
| Max. bore (in)           | 3      |
| F (in)                   | 4(3/8) |
| E (in)                   | -      |
| K (in)                   | 3      |
| L (in)                   | 3      |
| M (in)                   | 1(3/8) |
| Weight (lbs)             | 116    |
|                          |        |