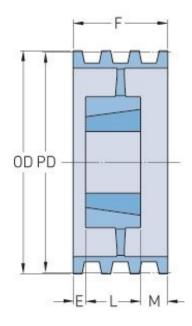

## **PHP 4-C200TB**

| Pitch diameter      | 508    |
|---------------------|--------|
| (mm)                |        |
| Pitch diameter (in) | 20     |
| Outside diameter    | 518.16 |
| (mm)                |        |
| Outside diameter    | 20.4   |
| (in)                |        |
| Pulley type         | A-3    |
| Bushing no.         | 3030   |
| Min. bore (mm)      | 31.75  |
| Min. bore (in)      | 1.25   |
| Max. bore (mm)      | 76.2   |
| Max. bore (in)      | 3      |
| F (in)              | 4(3/8) |
| E (in)              | -      |
| K (in)              | 3      |
| L (in)              | 3      |
| M (in)              | 1(3/8) |
| Weight (lbs)        | 84     |