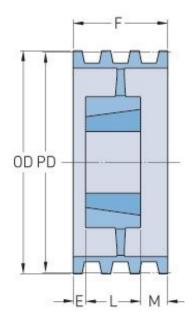

## PHP 4-C180TB

| Pitch diameter<br>(mm) | 457.2  |
|------------------------|--------|
| Pitch diameter (in)    | 18     |
| Outside diameter (mm)  | 467.36 |
| Outside diameter (in)  | 18.4   |
| Pulley type            | A-3    |
| Bushing no.            | 3030   |
| Min. bore (mm)         | 31.75  |
| Min. bore (in)         | 1.25   |
| Max. bore (mm)         | 76.2   |
| Max. bore (in)         | 3      |
| F (in)                 | 4(3/8) |
| E (in)                 | -      |
| K (in)                 | 3      |
| L (in)                 | 3      |
| M (in)                 | 1(3/8) |
| Weight (lbs)           | 81     |