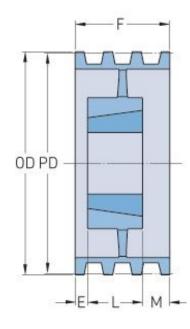

## **PHP 4-C160TB**

| Pitch diameter<br>(mm)   | 406.4  |
|--------------------------|--------|
| Pitch diameter (in)      | 16     |
| Outside diameter<br>(mm) | 416.56 |
| Outside diameter<br>(in) | 16.4   |
| Pulley type              | A-3    |
| Bushing no.              | 3030   |
| Min. bore (mm)           | 31.75  |
| Min. bore (in)           | 1.25   |
| Max. bore (mm)           | 76.2   |
| Max. bore (in)           | 3      |
| F (in)                   | 4(3/8) |
| E (in)                   | -      |
| K (in)                   | 3      |
| L (in)                   | 3      |
| M (in)                   | 1(3/8) |
| Weight (lbs)             | 71     |
|                          |        |