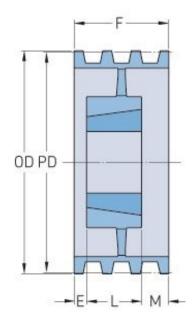

## PHP 4-C140TB

| Pitch diameter<br>(mm) | 355.6  |
|------------------------|--------|
| Pitch diameter (in)    | 14     |
| Outside diameter (mm)  | 365.76 |
| Outside diameter (in)  | 14.4   |
| Pulley type            | A-3    |
| Bushing no.            | 3030   |
| Min. bore (mm)         | 31.75  |
| Min. bore (in)         | 1.25   |
| Max. bore (mm)         | 76.2   |
| Max. bore (in)         | 3      |
| F (in)                 | 4(3/8) |
| E (in)                 | -      |
| K (in)                 | 3      |
| L (in)                 | 3      |
| M (in)                 | 1(3/8) |
| Weight (lbs)           | 54     |