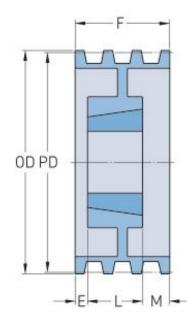

## **PHP 4-C95TB**

| Diâmetro primitivo<br>(mm) | 241.3   |
|----------------------------|---------|
| Pitch diameter (in)        | 9.5     |
| Diâmetro externo<br>(mm)   | 251.46  |
| Outside diameter<br>(in)   | 9.9     |
| Tipo de polie              | A-2     |
| Número do<br>casquilho     | 2517{1} |
| Furo mínimo (mm)           | 19.05   |
| Furo mínimo (in)           | 0.75    |
| Furo máximo (mm)           | 63.5    |
| Furo mínimo (in)           | 2.5     |
| F (in)                     | 4(3/8)  |
| E (in)                     | (1/2)   |
| K (in)                     | -       |
| L (in)                     | 1(3/4)  |
| M (in)                     | 2(1/8)  |
| Peso (lbs)                 | 36      |
|                            |         |