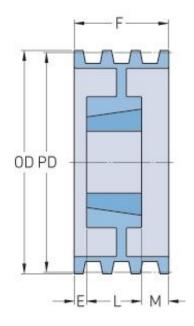

## **PHP 4-C90TB**

| Pitch diameter<br>(mm) | 228.6   |
|------------------------|---------|
| Pitch diameter (in)    | 9       |
| Outside diameter (mm)  | 238.76  |
| Outside diameter (in)  | 9.4     |
| Pulley type            | A-2     |
| Bushing no.            | 2517{1} |
| Min. bore (mm)         | 19.05   |
| Min. bore (in)         | 0.75    |
| Max. bore (mm)         | 63.5    |
| Max. bore (in)         | 2.5     |
| F (in)                 | 4(3/8)  |
| E (in)                 | (1/2)   |
| K (in)                 | -       |
| L (in)                 | 1(3/4)  |
| M (in)                 | 2(1/8)  |
| Weight (lbs)           | 27      |