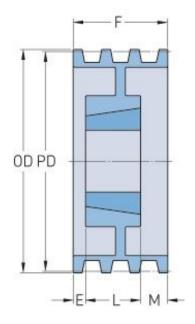

## **PHP 4-C85TB**

|                          | ,       |
|--------------------------|---------|
| Pitch diameter<br>(mm)   | 215.9   |
| Pitch diameter (in)      | 8.5     |
| Outside diameter<br>(mm) | 226.06  |
| Outside diameter (in)    | 8.9     |
| Pulley type              | A-2     |
| Bushing no.              | 2517{1} |
| Min. bore (mm)           | 19.05   |
| Min. bore (in)           | 0.75    |
| Max. bore (mm)           | 63.5    |
| Max. bore (in)           | 2.5     |
| F (in)                   | 4(3/8)  |
| E (in)                   | (1/2)   |
| K (in)                   | -       |
| L (in)                   | 1(3/4)  |
| M (in)                   | 2(1/8)  |
| Weight (lbs)             | 26      |
|                          |         |